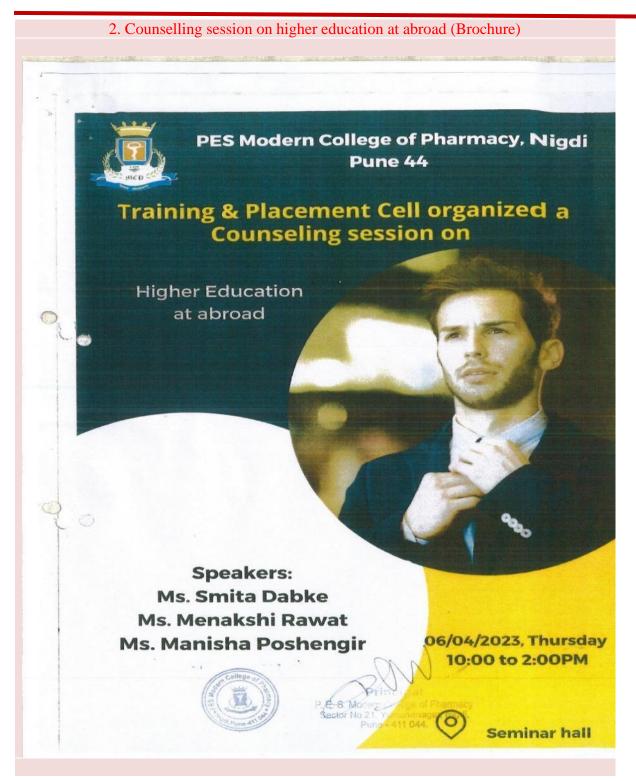

#### 2. Counselling session on higher education at abroad (Report)

His/Her participation in this activity is highly appreciated.

Markix

Dr. A. S. Tapkir Co-ordinator

Dr. P. D. Chaudhari Principal

Prof. Dr. G. R. Ekbote Chairman, Business Council, P.E. Society, Pune

P. E. Society's Modern College of Pharmacy, Nigdi, Pune. Academic Year 2022-23 Date: 05/04/23 Training and Placement Cell Notice All the students of First, Second, Third and Final Y Pharm D are hereby informed that Training and Placement Cell have arranged counseling session regarding higher education at abroad on 6th April 2023 from 10:00 am to 2:00 pm at seminar hall. Note: Attendance will be noted of each student. Dr. P. D. Chaudhari Dr. K. S. Shaikh Principal Training and Placement Cell