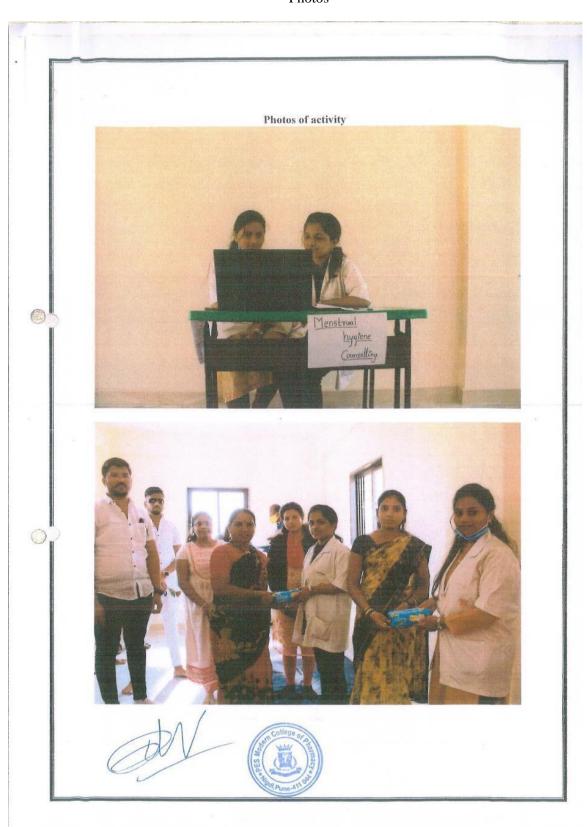

r

Dr. P. D. Chaudhari Principal

Prof. Dr. G. R. Ekbote Chairman, Business Council, P.E. Society, Pune





3. Distribution of sanitary Napkins and counselling regarding the same (Brochure)

## P.E. Society's MODERN COLLEGE OF PHARMACY, Yamunanagar, Nigdi, Pune-44



Distribution of sanitary Napkins and counseling regarding the same

All students hereby inform that NSS Unit of college has organised "Distribution of sanitary napkins and councelling regarding the same" at Jambhavade villege

Date: 19.01.2023

Time: 12 am to 03 pm

MR.R.M.GURAV

NSS Program Officer

pr.p.d.chaudhari

Principal

Principa!

P. E. S. Modern College of Pharmacy Sector No.21, Yamunanagar, Nigdi, Pune - 411 044.





3. Distribution of sanitary Napkins and counselling regarding the same (Report)







## Photos









Progressive Education Society's Modern College of Pharmacy, Nigdi, Pune 411044

Go to main index of circular /brochure /report of the event with Geo tagged Photographs with date and caption



lle re

or

## Criteria 5: Student Support and Progression



## 3. Distribution of sanitary Napkins and counselling regarding the same (Attendance)



## Progressive Education Society's MODERN COLLEGE OF PHARMACY



Yamunanagar, Nigdi, Pune -44

National Service Scheme 2022-23 (Special Camp) 16<sup>th</sup> January 2023 to 22<sup>nd</sup> January 2023 Place: A/P Jambawade village, Tal. Mawal, Dist Punc

Day 01: Monday, 16/01/2023

| Sr. No.    | . Name of Student    | Morning Attendance | Night Attendance |
|------------|----------------------|--------------------|------------------|
| <b>(<