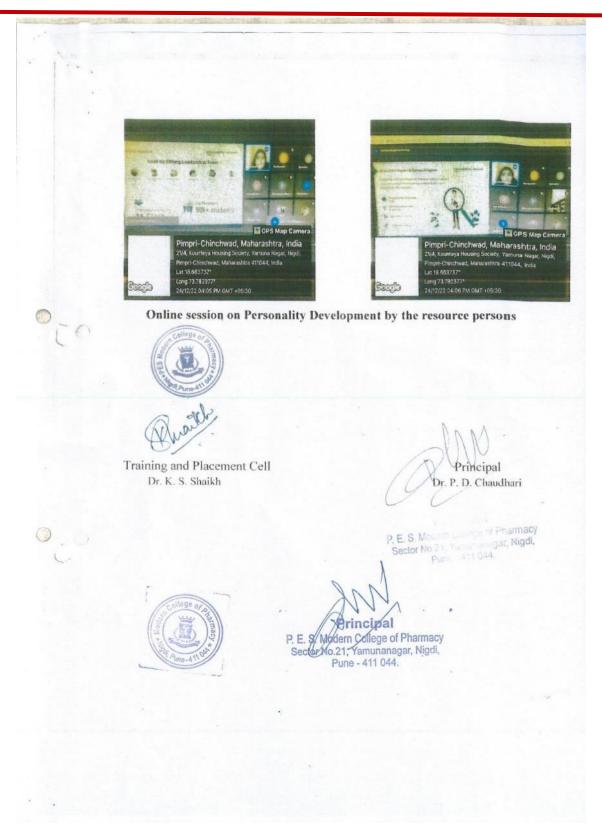

E. Society's <u>Modern College of Pharmacy, Nigdi, Pune.</u> Academic Year 2022-23

Date: 21/12/22

### Training and Placement Cell

#### Notice



All the students of Final Year B. Pharmacy and Second Year M. Pharmacy are hereby instructed to attend an online webinar on " **Personality Development**" by Testbook Skill Academy which has been organized on **24**<sup>th</sup> **December 2022**.

Time: 3:00pm to 5:00pm

Note: Attendance is compulsory. Monitoring of attendance will be done

Quart

Dr. Ms. K. S. Shaikh Training and Placement Cell Tollege of

Dr. P. D. Chaudhari Principal

Contege of Allamacy \*

P. E. S. Modern College of Pharmacy Sector No.21, Yamunanagar, Nigdi, Pune - 411 044.





#### 3. Personality development by Testbook skills academy (Report)



#### **Photos**













### 3. Personality development by Testbook skills academy (Attendance)

|     | Attendar | nce Sheet: Personality develo | pment (2 | 24/12/22)                    |
|-----|----------|-------------------------------|----------|------------------------------|
|     |          | Participants                  | Sr.No    | Participants                 |
|     | Sr. No   | Agarkar Samiksha Surendra     | 43       | Patange Ajay Prakash         |
|     | 2        | Amritkar Akanksha Praveen     | 44       | Patil Animesh Ramkrushna     |
|     | 3        | Auti Mayuri Kashinath         | 45       | Patil Harshal Rajesh         |
|     | 4        | Bhand Nitin Machhindra        | 46       | Pawar Nikita Ganpat          |
|     | 5        | Biradar Alfiya Mahibub        | 47       | Pawar Sad