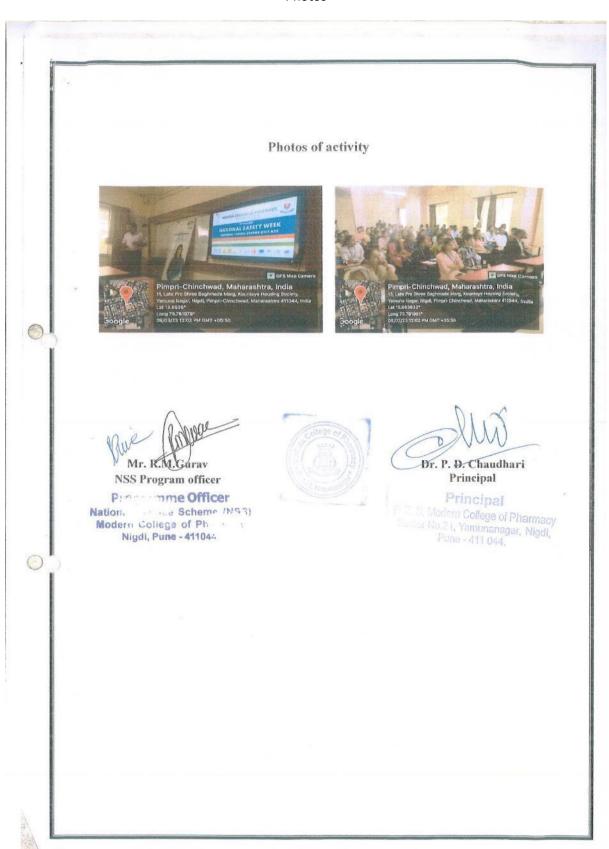

F.Y. Pharm.D students of Modern College of Pharmacy, Nigdi Pune are hereby informed that college will be organizing guest lecture on National Safety Week on 09.03.2023. On the occasion of National Safety Week the Gillette Company will be distributing Gillette shaving kit to all the boys' students. Attendance is compulsory to all.

Time: 11:00 am to 12:00 pm Venue: Class room no: 2

Note:

Students must carry the ID card for the program.

For more updates follow the official Facebook & Instagram Account of MCOP Nigdi

Manual State of the State of th

Dr. P. D. Chaudhari Principal

Principal
P. E. S. Modern College of Pharmacy
Sector No.21, Yamunanagar, Nigdi,
Pune - 411 044.

STRIVING TOWARDS EXCELLENCE FOREVER





#### 4. National Safety Week Celebration (Report)







#### **Photos**







## 4. National Safety Week Celebration (Attendance)



### P. E. Society's Modern College of Pharmacy, Nigdi. Pune-44 NSS Regular Activity Report 2022-23

Name of Activity: National Safety Week Celebration Date & Time: 09/03/2023, 10:00 am to 12:00 pm

Venue: College Campus

| Sr. No. | Name of Student    | Class | Signature |
|---------|--------------------|-------|-----------|
| 1       | Vaishnaui More     | TY    | Amore.    |
| 2       | Neha Neuse         | T:Y   | NEF       |
| 3       | HEUSHIKESH NIKAM   | 丁.丫   |           |
| 4       | Shivam Phasale     | TTY   | Statup.   |
| 5       | Purva Kosade       | TY    |           |
| 6       | sakshi palre       | 7.7   | tame      |
| 7       | Abbina & thorat    | エイ    | Athorns   |
| 8       | Sohan Bhavampe     | TY    |