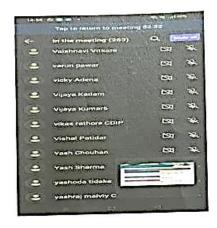

### **Photos**

2. Counselling session on higher education at abroad (Attendance)

| 7         |         |                                                                |                                        |
|-----------|---------|----------------------------------------------------------------|----------------------------------------|
|           |         |                                                                |                                        |
|           |         |                                                                |                                        |
|           |         | P. E. Society's                                                | · no                                   |
|           |         | Modern College of Pharmacy, Nigdi, Pt<br>Academic Year 2022-23 | inc.                                   |
|           |         | Training and Placement Cell Organized                          |                                        |
|           |         | Topic: Highen Caneen Counselling                               | on Abroad Atudies Date: 06/04/2023     |
|           | Sr. no. | Name of student                                                | Sign                                   |
|           | 414     | Bratiksha Jadhav                                               | thethan                                |
|           | 436     | Ghode Kirtika R.                                               | Cerels                                 |
| 03 Co.    | 430     | Pritish Rane                                                   | two .                                  |
| Carlos    | 422     | Vinay Manocha                                                  | 18                                     |
| 1 ALS .CO | 425     | Omkar Pande                                                    | off.                                   |
| Miss      | 408     | Suredh Desai                                                   | Desal                                  |
|           | 405     | Askanksha Chaturuedi                                           | A Chadwingdi                           |
|           | 413     | Payal Holmukhe                                                 | Holmk                                  |
| USALUK    | 433     | Dronde Sharmada                                                | -dehorde                               |
| use       | 423     | Akshaya Meher                                                  | Bust.                                  |
|           | 416     | Tushar Tha                                                     | Tours.                                 |
|           | 418     | Padnaja Kamble                                                 | Jeans                                  |
|           | 404     | Mihir chacker                                                  | Mun                                    |
|           | 129     | Shruh Sutar                                                    | Benti                                  |
|           | 122     | Shruh Ingle                                                    | Shruh                                  |
|           | 115     | Pratiksha khandare                                             | mit his                                |
| . )       | 119     | Deepali Mahala                                                 | - genhal.                              |
| _         | 114     | Ayush Hale                                                     | Apla.                                  |
|           | 117     | Prathamesh kulkarni                                            | Bulkarizi"                             |
|           | 126     | Ashlesha Shere                                                 | Amer                                   |
|           | 122     | Aryan Patil                                                    | ski-                                   |
|           | 131     | Tanmay Tiwari                                                  | Carmaylinare                           |
|           | 120     | Mushaan Navale                                                 | Mukoan .                               |
|           | 102     |                                                                | Bainaya                                |
|           | 101     | Keeyya Aundhakax                                               | guerjus                                |
|           |         | - @                                                            | Been Jus                               |
|           |         | College or of                                                  | W/.                                    |
|           |         | Dr.M                                                           | Is. K. S. Shaikh<br>and Placement Cell |
|           |         | College                                                        | Princip                                |