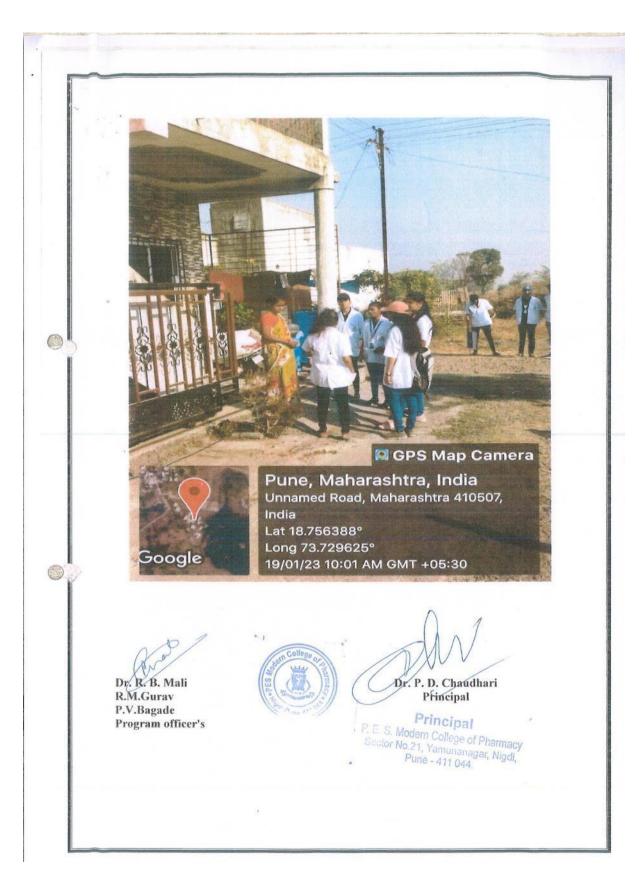

P. D. Chaudhari Principal

Prof. Dr. G. R. Ekbote Chairman, Business Council, P.E. Society, Pune





3. Distribution of sanitary Napkins and counselling regarding the same (Brochure)

## P.E. Society's MODERN COLLEGE OF PHARMACY, Yamunanagar, Nigdi, Pune-44



Distribution of sanitary Napkins and counseling regarding the same

All students hereby inform that NSS Unit of college has organised "Distribution of sanitary napkins and councelling regarding the same" at Jambhavade villege

Date: 19.01.2023

Time: 12 am to 03 pm

MR.R.M.GURAV

NSS Program Officer

pr.p.d.chaudhari

Principal

Principa!

P. E. S. Modern College of Pharmacy Sector No.21, Yamunanagar, Nigdi, Pune - 411 044.





3. Distribution of sanitary Napkins and counselling regarding the same (Report)







## Photos









Progressive Education Society's Modern College of Pharmacy, Nigdi, Pune 411044

Go to main index of circular /brochure /report of the event with Geo tagged Photographs with date and caption



lle re

or

## Criteria 5: Student Support and Progression



## 3. Distribution of sanitary Napkins and counselling regarding the same (Attendance)



## Progressive Education Society's MODERN COLLEGE OF PHARMACY



Yamunanagar, Nigdi, Pune -44

National Service Scheme 2022-23 (Special Camp) 16<sup>th</sup> January 2023 to 22<sup>nd</sup> January 2023 Place: A/P Jambawade village, Tal. Mawal, Dist Punc

Day 01: Monday, 16/01/2023

| Sr. No.    | . Name of Student    | Morning Attendance | Night Attendance |
|------------|----------------------|--------------------|------------------|
| <b>(</b> 1