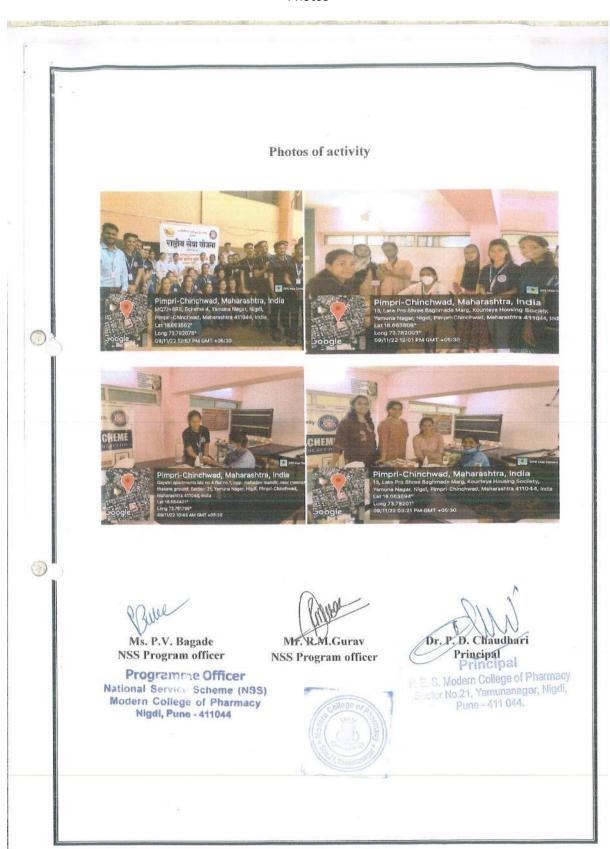

Nigdi are hereby informed that college has organized Haemoglobin checkup and ABHA card generation camp in collaboration with Pimpri chinchwad Municipal Corporation on 09.11.2022.

Time: 10:00 am to 4:00 pm Venue: Boys Common room.

#### Note

All the girls Students report to NSS office sharp at 10am for Haemoglobin check-up. The students who want to generate ABHA card can report directly to boy's common room. Students must carry the ID card for the program

For more updates follow the official Facebook & Instagram Account of MCOP Nigdi





Dr. P. D. Chaudhari Principal

Principal

P. E. S. Modern College of Pharmacy Sector No.21, Yamunanagar, Nigdi, Pune - 411 044.

STRIVING TOWARDS EXCELLENCE FOREVER





#### 2. Haemoglobin checkup and ABHA card – drive (Report)







#### **Photos**







#### 2. Haemoglobin checkup and ABHA card – drive (Attendance)







|             |                            |      | 0            |                  | 0                       |                                              |             |
|-------------|----------------------------|------|--------------|------------------|-------------------------|----------------------------------------------|-------------|
|             |                            |      | V            |                  | V                       |                                              |             |
| Roll<br>No. | Student Name               | НВ   | Hb Remark    | Aadhaar Card No. | ABHA Card No.           | Contact No.                                  | Sign        |
| 4024        | Deokar Dipak Nav