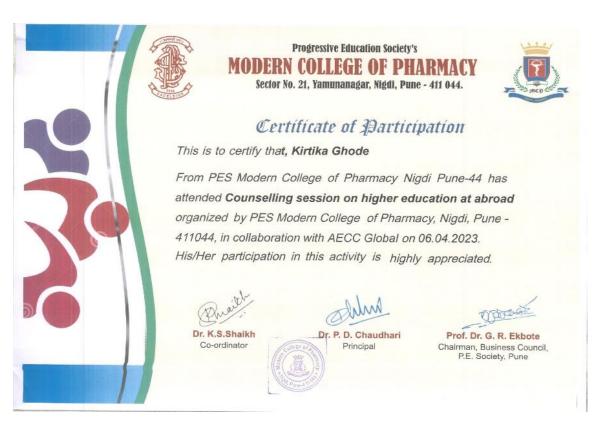

#### 2. Counselling session on higher education at abroad (Report)

### **Photos**

2. Counselling session on higher education at abroad (Attendance)

| 7         |         |                                                                |                                        |
|-----------|---------|----------------------------------------------------------------|----------------------------------------|
|           |         |                                                                |                                        |
|           |         |                                                                |                                        |
|           |         | P. E. Society's                                                | · no                                   |
|           |         | Modern College of Pharmacy, Nigdi, Pt<br>Academic Year 2022-23 | inc.                                   |
|           |         | Training and Placement Cell Organized                          |                                        |
|           |         | Topic: Highen Caneen Counselling                               | on Abroad Atudies Date: 06/04/2023     |
|           | Sr. no. | Name of student                                                | Sign                                   |
|           | 414     | Bratiksha Jadhav                                               | thethan                                |
|           | 436     | Ghode Kirtika R.                                               | Cerels                                 |
| 03 Co.    | 430     | Pritish Rane                                                   | two .                                  |
| Carlos    | 422     | Vinay Manocha                                                  | 18                                     |
| 1 ALS .CO | 425     | Omkar Pande                                                    | off.                                   |
| Miss      | 408     | Suredh Desai                                                   | Desal                                  |
|           | 405     | Askanksha Chaturuedi                                           | A Chadwingdi                           |
|           | 413     | Payal Holmukhe                                                 | Holmk                                  |
| USALUK    | 433     | Dronde Sharmada                                                | -dehorde                               |
| use       | 423     | Akshaya Meher                                                  | Bust.                                  |
|           | 416     | Tushar Tha                                                     | Tours.                                 |
|           | 418     | Padnaja Kamble                                                 | Jeans                                  |
|           | 404     | Mihir chacker                                                  | Mun                                    |
|           | 129     | Shruh Sutar                                                    | Benti                                  |
|           | 122     | Shruh Ingle                                                    | Shruh                                  |
|           | 115     | Pratiksha khandare                                             | mit his                                |
| . )       | 119     | Deepali Mahala                                                 | - genhal.                              |
| _         | 114     | Ayush Hale                                                     | Apla.                                  |
|           | 117     | Prathamesh kulkarni                                            | Bulkarizi"                             |
|           | 126     | Ashlesha Shere                                                 | Amer                                   |
|           | 122     | Aryan Patil                                                    | ski-                                   |
|           | 131     | Tanmay Tiwari                                                  | Carmaylinare                           |
|           | 120     | Mushaan Navale                                                 | Mukoan .                               |
|           | 102     |                                                                | Bainaya                                |
|           | 101     | Keeyya Aundhakax                                               | guerjus                                |
|           |         | - @                                                            | Been Jus                               |
|           |         | College or of                                                  | W/.                                    |
|           |         | Dr.M                                                           | Is. K. S. Shaikh<br>and Placement Cell |
|           |         | College                                                        | Princip                                |