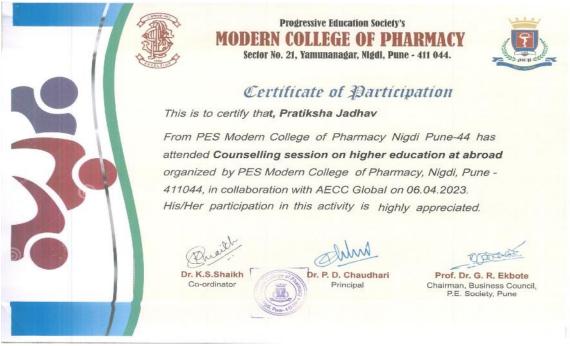

#### 2. Counselling session on higher education at abroad (Report)

### **Photos**

2. Counselling session on higher education at abroad (Attendance)

| 7         |         |                                                                |                                        |
|-----------|---------|----------------------------------------------------------------|----------------------------------------|
|           |         |                                                                |                                        |
|           |         |                                                                |                                        |
|           |         | P. E. Society's                                                | · no                                   |
|           |         | Modern College of Pharmacy, Nigdi, Pt<br>Academic Year 2022-23 | inc.                                   |
|           |         | Training and Placement Cell Organized                          |                                        |
|           |         | Topic: Highen Caneen Counselling                               | on Abroad Atudies Date: 06/04/2023     |
|           | Sr. no. | Name of student                                                | Sign                                   |
|           | 414     | Bratiksha Jadhav                                               | thethan                                |
|           | 436     | Ghode Kirtika R.                                               | Cerels                                 |
| 03 Co.    | 430     | Pritish Rane                                                   | two .                                  |
| Carlos    | 422     | Vinay Manocha                                                  | 18                                     |
| 1 ALS .CO | 425     | Omkar Pande                                                    | off.                                   |
| Miss      | 408     | Suredh Desai                                                   | Desal                                  |
|           | 405     | Askanksha Chaturuedi                                           | A Chadwingdi                           |
|           | 413     | Payal Holmukhe                                                 | Holmk                                  |
| USALUK    | 433     | Dronde Sharmada                                                | -dehorde                               |
| use       | 423     | Akshaya Meher                                                  | Bust.                                  |
|           | 416     | Tushar Tha                                                     | Tours.                                 |
|           | 418     | Padnaja Kamble                                                 | Jeans                                  |
|           | 404     | Mihir chacker                                                  | Mun                                    |
|           | 129     | Shruh Sutar                                                    | Benti                                  |
|           | 122     | Shruh Ingle                                                    | Shruh                                  |
|           | 115     | Pratiksha khandare                                             | mit his                                |
| . )       | 119     | Deepali Mahala                                                 | - genhal.                              |
| _         | 114     | Ayush Hale                                                     | Apla.                                  |
|           | 117     | Prathamesh kulkarni                                            | Bulkarizi"                             |
|           | 126     | Ashlesha Shere                                                 | Amer                                   |
|           | 122     | Aryan Patil                                                    | ski-                                   |
|           | 131     | Tanmay Tiwari                                                  | Carmaylinare                           |
|           | 120     | Mushaan Navale                                                 | Mukoan .                               |
|           | 102     |                                                                | Bainaya                                |
|           | 101     | Keeyya Aundhakax                                               | guerjus                                |
|           |         | - @                                                            | Been Jus                               |
|           |         | College or of                                                  | W/.                                    |
|           |         | Dr.M                                                           | Is. K. S. Shaikh<br>and Placement Cell |
|           |         | College                                                        | Princip                                |