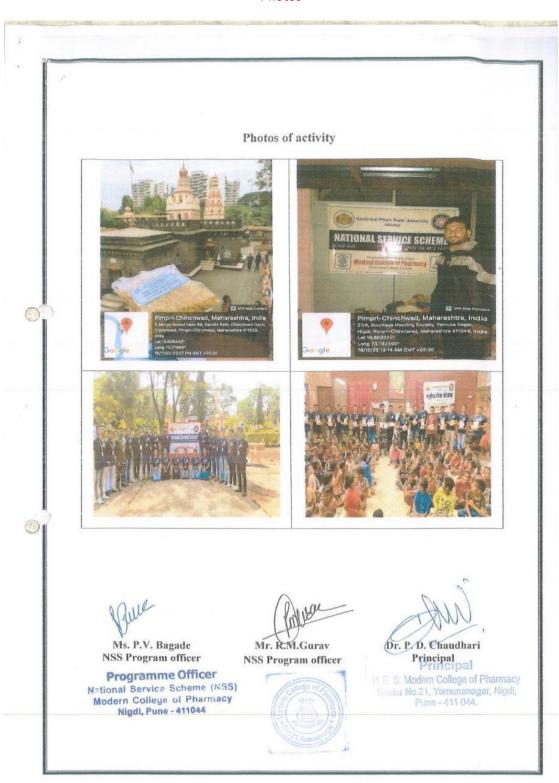

#### **Photos**

## LOVE AND SNACKS OF HUMANITY

All students are hereby informed our NSS unit of college has organized Love and Snacks of Humanity. All interested students actively participate in activity.

Date: 12.10.2022 to 22.10.2022

### Scheduled for Diwali Activity (snacks and cloth donation activity)

| Sr. No | Activity                                                             | Place                                                            | Date                     | Time        |
|--------|----------------------------------------------------------------------|------------------------------------------------------------------|--------------------------|-------------|
| 1      | Cloth collection and Ironing to old cloths and packaging             | Industrial Pharmacy<br>Lab                                       | 10.10.2022 to            | 10am to 2pm |
| 2      | Preparation of snacks and packaging of snacks                        | College Ground                                                   | 14.10.2022 to 17.10.2022 | 1pm to 5pm  |
| 3      | Distribution of cloths and snacks to needy peoples and old age homes | Pimpari Chinchwad<br>Pune Maharastra                             | 18.10.2022 to 21.10.2022 | 12pm to 5pm |
| 1.     | Distribution of blankets and winter cloths to poor peoples           | Distribution of<br>blankets and winter<br>cloths to poor peoples | 21.10.2022               | 7pm to 9pm  |