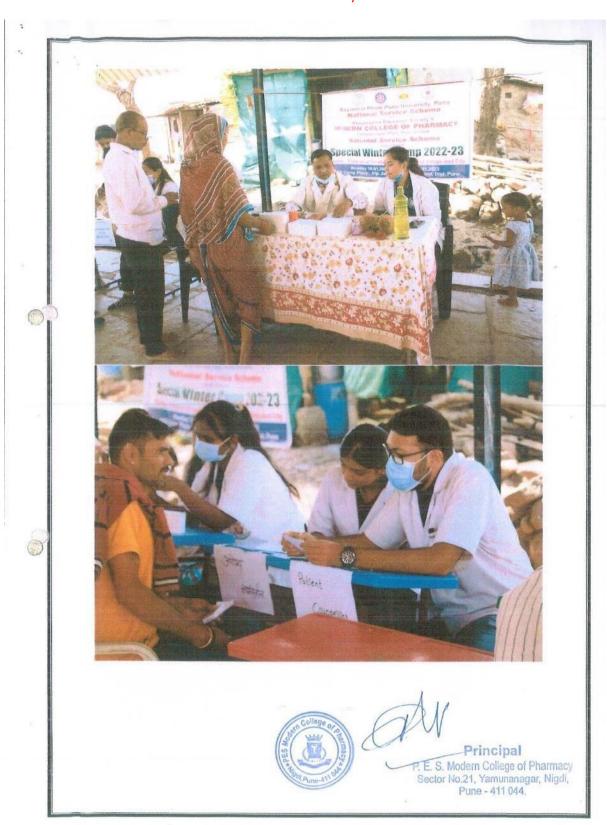

## LOVE AND SNACKS OF HUMANITY

All students are hereby informed our NSS unit of college has organized Love and Snacks of Humanity. All interested students actively participate in activity.

Date: 12.10.2022 to 22.10.2022

Time: 10 am to 4 pm.

DR. A. S. TAPKIR

NSS Program Officer

DR D. CHAUDHAR

Principal

Principa

P. E. S. Modern College of Pharmacy Sector No.21, Yamunanagar, Nigdi, Pune - 411 044.

### 1. Love and snack of humanity (Notice)

Progressive Education Society's

### 2. Love and snack of humanity (Report)

#### **Photos**