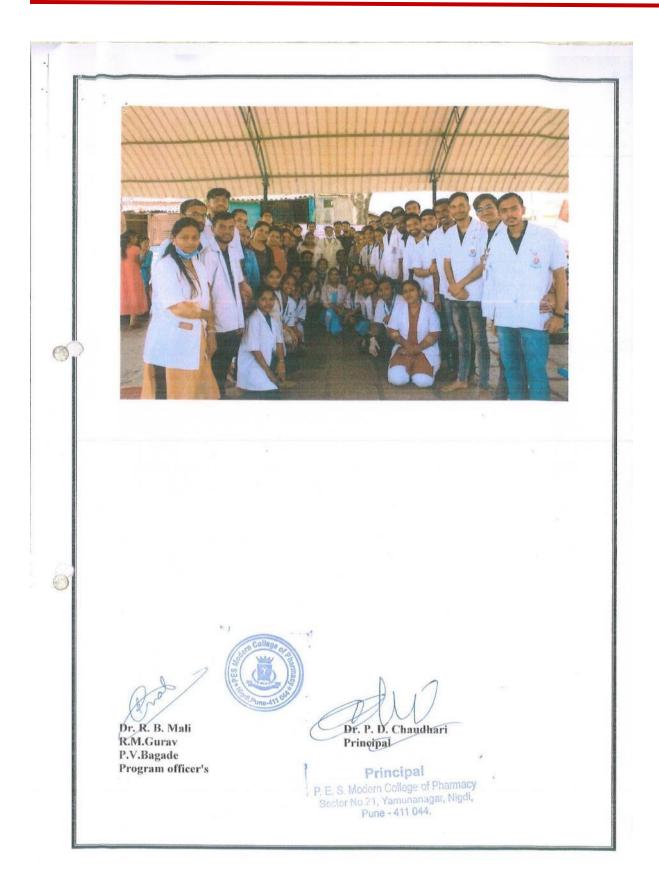

## LOVE AND SNACKS OF HUMANITY

All students are hereby informed our NSS unit of college has organized Love and Snacks of Humanity. All interested students actively participate in activity.

Date: 12.10.2022 to 22.10.2022

Time: 10 am to 4 pm.

DR. A. S. TAPKIR

NSS Program Officer

DR D. CHAUDHAR

Principal

Principa

P. E. S. Modern College of Pharmacy Sector No.21, Yamunanagar, Nigdi, Pune - 411 044.

### 2. Love and snack of humanity (Report)

#### **Photos**