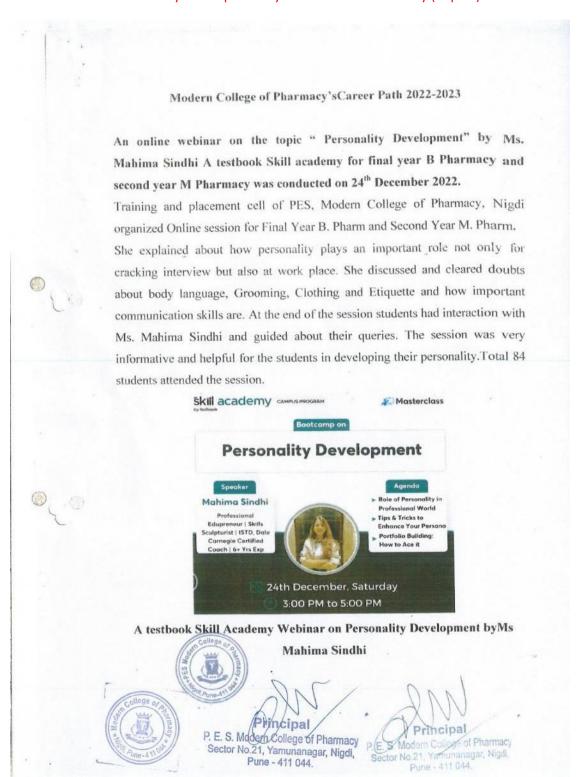

#### 2022-23 Soft skills

## LOVE AND SNACKS OF HUMANITY

All students are hereby informed our NSS unit of college has organized Love and Snacks of Humanity. All interested students actively participate in activity.

Date: 12.10.2022 to 22.10.2022

Time: 10 am to 4 pm.

DR. A. S. TAPKIR

NSS Program Officer

DR D. CHAUDHAR

Principal

Principa

P. E. S. Modern College of Pharmacy Sector No.21, Yamunanagar, Nigdi, Pune - 411 044.