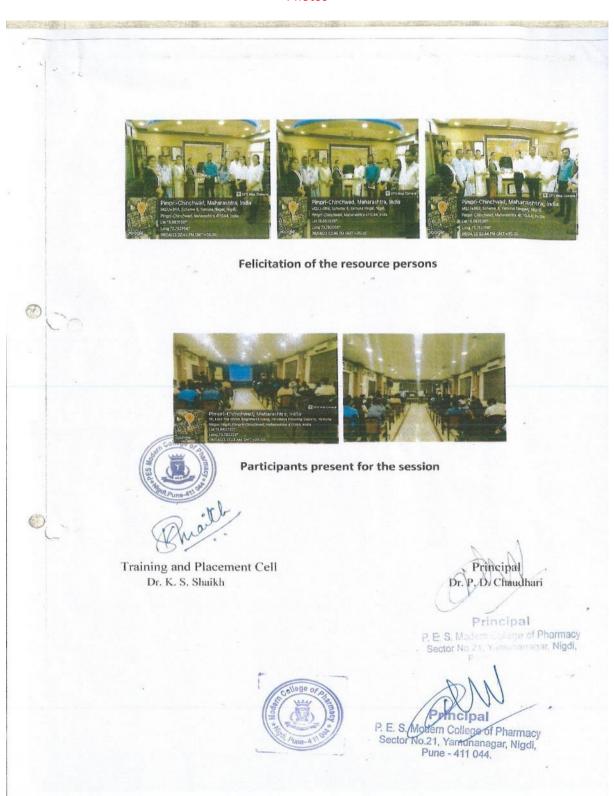

#### 2. Counselling session on higher education at abroad (Report)

### **Photos**

2. Counselling session on higher education at abroad (Attendance)

| 7         |         |                                                                |                                        |
|-----------|---------|----------------------------------------------------------------|----------------------------------------|
|           |         |                                                                |                                        |
|           |         |                                                                |                                        |
|           |         | P. E. Society's                                                | · no                                   |
|           |         | Modern College of Pharmacy, Nigdi, Pt<br>Academic Year 2022-23 | inc.                                   |
|           |         | Training and Placement Cell Organized                          |                                        |
|           |         | Topic: Highen Caneen Counselling                               | on Abroad Atudies Date: 06/04/2023     |
|           | Sr. no. | Name of student                                                | Sign                                   |
|           | 414     | Bratiksha Jadhav                                               | thethan                                |
|           | 436     | Ghode Kirtika R.                                               | Cerels                                 |
| 03 Co.    | 430     | Pritish Rane                                                   | two .                                  |
| Carlos    | 422     | Vinay Manocha                                                  | 18                                     |
| 1 ALS .CO | 425     | Omkar Pande                                                    | off.                                   |
| Miss      | 408     | Suredh Desai                                                   | Desal                                  |
|           | 405     | Askanksha Chaturuedi                                           | A Chadwingdi                           |
|           | 413     | Payal Holmukhe                                                 | Holmk                                  |
| USALUK    | 433     | Dronde Sharmada                                                | -dehorde                               |
| use       | 423     | Akshaya Meher                                                  | Bust.                                  |
|           | 416     | Tushar Tha                                                     | Tours.                                 |
|           | 418     | Padnaja Kamble                                                 | Jeans                                  |
|           | 404     | Mihir chacker                                                  | Mun                                    |
|           | 129     | Shruh Sutar                                                    | Benti                                  |
|           | 122     | Shruh Ingle                                                    | Shruh                                  |
|           | 115     | Pratiksha khandare                                             | mit his                                |
| . )       | 119     | Deepali Mahala                                                 | - genhal.                              |
| _         | 114     | Ayush Hale                                                     | Apla.                                  |
|           | 117     | Prathamesh kulkarni                                            | Bulkarizi"                             |
|           | 126     | Ashlesha Shere                                                 | Amer                                   |
|           | 122     | Aryan Patil                                                    | ski-                                   |
|           | 131     | Tanmay Tiwari                                                  | Carmaylinare                           |
|           | 120     | Mushaan Navale                                                 | Mukoan .                               |
|           | 102     |                                                                | Bainaya                                |
|           | 101     | Keeyya Aundhakax                                               | guerjus                                |
|           |         | - @                                                            | Been Jus                               |
|           |         | College or of                                                  | W/.                                    |
|           |         | Dr.M                                                           | Is. K. S. Shaikh<br>and Placement Cell |
|           |         | College                                                        | Princip                                |