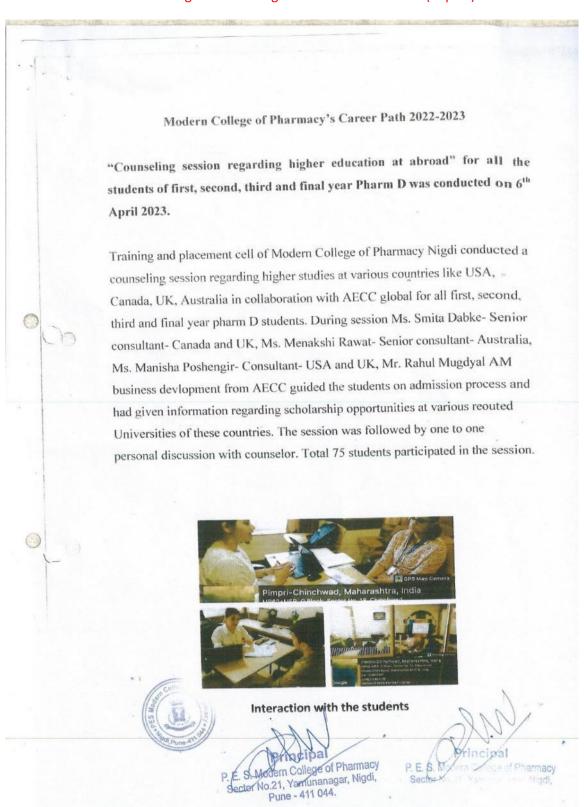

#### 2. Counselling session on higher education at abroad (Report)

### **Photos**

2. Counselling session on higher education at abroad (Attendance)

| 7         |         |                                                                |                                        |
|-----------|---------|----------------------------------------------------------------|----------------------------------------|
|           |         |                                                                |                                        |
|           |         |                                                                |                                        |
|           |         | P. E. Society's                                                | · no                                   |
|           |         | Modern College of Pharmacy, Nigdi, Pt<br>Academic Year 2022-23 | inc.                                   |
|           |         | Training and Placement Cell Organized                          |                                        |
|           |         | Topic: Highen Caneen Counselling                               | on Abroad Atudies Date: 06/04/2023     |
|           | Sr. no. | Name of student                                                | Sign                                   |
|           | 414     | Bratiksha Jadhav                                               | thethan                                |
|           | 436     | Ghode Kirtika R.                                               | Cerels                                 |
| 03 Co.    | 430     | Pritish Rane                                                   | two .                                  |
| Carlos    | 422     | Vinay Manocha                                                  | 18                                     |
| 1 ALS .CO | 425     | Omkar Pande                                                    | off.                                   |
| Miss      | 408     | Suredh Desai                                                   | Desal                                  |
|           | 405     | Askanksha Chaturuedi                                           | A Chadwingdi                           |
|           | 413     | Payal Holmukhe                                                 | Holmk                                  |
| USALUK    | 433     | Dronde Sharmada                                                | -dehorde                               |
| use       | 423     | Akshaya Meher                                                  | Bust.                                  |
|           | 416     | Tushar Tha                                                     | Tours.                                 |
|           | 418     | Padnaja Kamble                                                 | Jeans                                  |
|           | 404     | Mihir chacker                                                  | Mun                                    |
|           | 129     | Shruh Sutar                                                    | Benti                                  |
|           | 122     | Shruh Ingle                                                    | Shruh                                  |
|           | 115     | Pratiksha khandare                                             | mit his                                |
| . )       | 119     | Deepali Mahala                                                 | - genhal.                              |
| _         | 114     | Ayush Hale                                                     | Apla.                                  |
|           | 117     | Prathamesh kulkarni                                            | Bulkarizi"                             |
|           | 126     | Ashlesha Shere                                                 | Amer                                   |
|           | 122     | Aryan Patil                                                    | ski-                                   |
|           | 131     | Tanmay Tiwari                                                  | Carmaylinare                           |
|           | 120     | Mushaan Navale                                                 | Mukoan .                               |
|           | 102     |                                                                | Bainaya                                |
|           | 101     | Keeyya Aundhakax                                               | guerjus                                |
|           |         | - @                                                            | Been Jus                               |
|           |         | College or of                                                  | W/.                                    |
|           |         | Dr.M                                                           | Is. K. S. Shaikh<br>and Placement Cell |
|           |         | College                                                        | Princip                                |